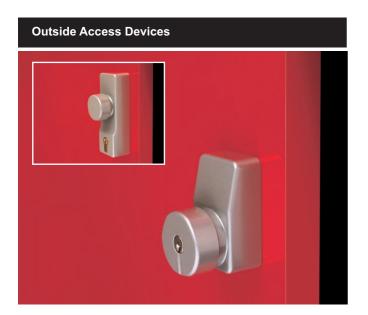

All measurements in mm

0

100

PUSH PAD PANIC LATCH

OUTSIDE ACCESS DEVICE

Vertical and Horizontal Pullman Catches