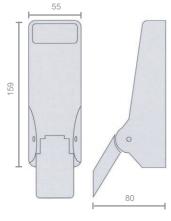

All measurements in mm

0

100

PUSH PAD PANIC LATCH

OUTSIDE ACCESS DEVICE

Vertical and Horizontal Pullman Catches

# STANDARD SIZES

Standard sized units are suitable for doors up to 2440mm high and 1220mm wide. Special sizes are available on request.

For full details and dimensions on all single and double doors sets to BS hEN 179 and BS hEN 1125 and othe products available in the Exidor range refer to the product catalogue available upon request.