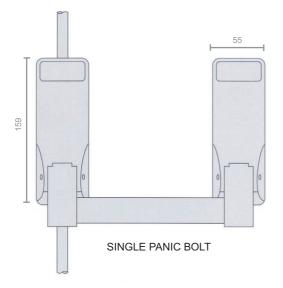

All measurements in mm

0

100

PUSH PAD PANIC LATCH

OUTSIDE ACCESS DEVICE

Vertical and Horizontal Pullman Catches

# STANDARD SIZES

Standard sized units are suitable for doors up to 2440mm high and 1220mm wide. Special sizes are available on request.

For full details and dimensions on all single and double doors sets to BS hEN 179 and BS hEN 1125 and othe products available in the Exidor range refer to the product catalogue available upon request.