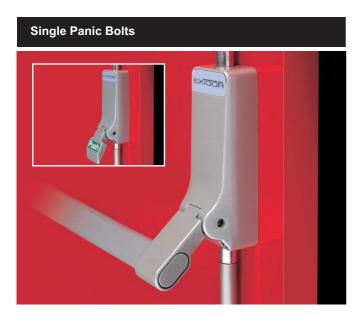

- Non-handed
- Can be micro switched to link into an Access Control System or Monitoring System
- Tested and Certified by Independent Test House
- CE marked for safety
- Certified for use on fire doors
- Double Door sets available
- Various keep options available for different door styles
- Anti-thrust mechanism to protect against attack
- Vertical and Horizontal Pullman Catches available
- Cylinder Mortice Night Latch Actuators available
- Standard Colours Siver, Gold, White or Black
- Available Brass or Stainless Steel Plated
- Available in most RAL finishes

#### CONSTRUCTION

Main body and slave unit on all the units are die cast aluminium. The panic bolts feature extruded aluminium guides; the internal shoots, shoot ends and shoots are of solid tubular steel.