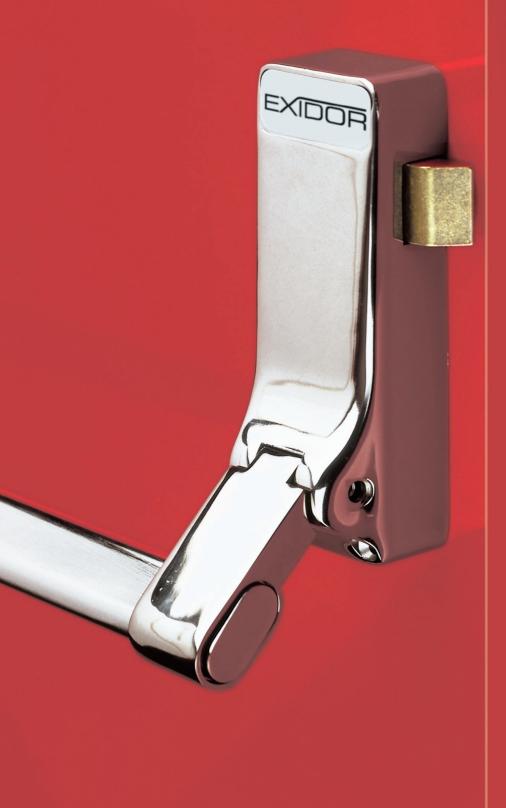

# EXIDOR EMERGENCY EXIT HARDWARE

The Exidor Emergency Exit Hardware range contains products that are certified to the European CEN standards BS hEN 179 and BS hEN 1125 and offers a design to give optimum safety and security.

- Non-handed
- Can be micro switched to link into an Access Control System or Monitoring System
- Tested and Certified by Independent Test House
- CE marked for safety
- Certified for use on fire doors
- Double Door sets available
- Various keep options available for different door styles
- Anti-thrust mechanism to protect against attack
- Vertical and Horizontal Pullman Catches available
- Cylinder Mortice Night Latch Actuators available
- Standard Colours Siver, Gold, White or Black
- Available Brass or Stainless Steel Plated
- Available in most RAL finishes