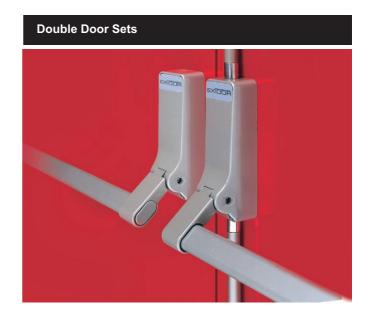

- Non-handed
- Can be micro switched to link into an Access Control System or Monitoring System
- Tested and Certified by Independent Test House
- CE marked for safety
- Certified for use on fire doors
- Double Door sets available
- Various keep options available for different door styles
- Anti-thrust mechanism to protect against attack
- Vertical and Horizontal Pullman Catches available
- Cylinder Mortice Night Latch Actuators available
- Standard Colours Siver, Gold, White or Black
- Available Brass or Stainless Steel Plated
- Available in most RAL finishes

All measurements in mm

0

100

PUSH PAD PANIC LATCH

OUTSIDE ACCESS DEVICE

Vertical and Horizontal Pullman Catches