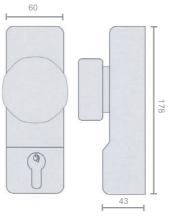

All measurements in mm

0

100

PUSH PAD PANIC LATCH

OUTSIDE ACCESS DEVICE

Vertical and Horizontal Pullman Catches

# STANDARD SIZES

Standard sized units are suitable for doors up to 2440mm high and 1220mm wide. Special sizes are available on request.

For full details and dimensions on all single and double doors sets to BS hEN 179 and BS hEN 1125 and othe products available in the Exidor range refer to the product catalogue available upon request.