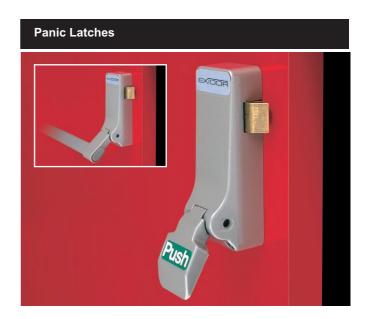

All measurements in mm

0

100

PUSH PAD PANIC LATCH

OUTSIDE ACCESS DEVICE

Vertical and Horizontal Pullman Catches