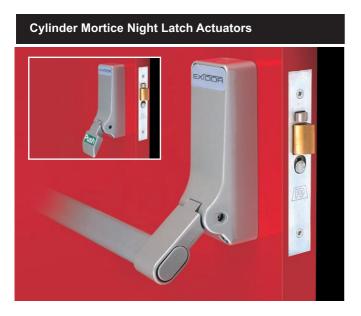

- Non-handed
- Can be micro switched to link into an Access Control System or Monitoring System
- Tested and Certified by Independent Test House
- CE marked for safety
- Certified for use on fire doors
- Double Door sets available
- Various keep options available for different door styles
- Anti-thrust mechanism to protect against attack
- Vertical and Horizontal Pullman Catches available
- Cylinder Mortice Night Latch Actuators available
- Standard Colours Siver, Gold, White or Black
- Available Brass or Stainless Steel Plated
- Available in most RAL finishes