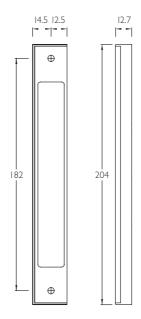

## **3900 Series Mortice Nightlatches**

| PRODUCT                  | DESCRIPTION                                     | CATALOGUE NO. |
|--------------------------|-------------------------------------------------|---------------|
| Nightlatch               | Cylinder and Turnbutton.                        |               |
|                          | Key retracts latch from outside.                | 39CA          |
|                          | Auxiliary bolt deadlatches when door is closed. |               |
| Communicating Nightlatch | Double Cylinder.                                |               |
|                          | Key retracts latch from both sides.             | 39CC          |
|                          | Auxiliary bolt deadlatches when door is closed. |               |
|                          | Non handed.                                     |               |
| Cylinder Nightlatch      | Cylinder Outside.                               |               |
|                          | Key retracts latch from outside.                | 39CO          |
|                          | Auxiliary bolt deadlatches when door is closed. |               |
| Cylinder Nightlatch      | Cylinder Inside.                                |               |
|                          | Key retracts latch from inside.                 | 39OC          |
|                          | Auxiliary bolt deadlatches when door is closed. |               |
| Exit Nightlatch          | Turnbutton Inside.                              |               |
|                          | Turnbutton retracts latch from inside.          | 390A          |
|                          | Auxiliary bolt deadlatches when door is closed. |               |
|                          |                                                 |               |

**Finish Codes: PB** Polished Brass **PS** Polished Stainless Steel **SS** Stainless Steel **Note:** Add finish code to above to form complete catalogue number e.g. 39CA PS