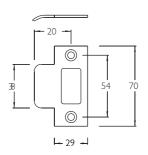

### **Limiting Dimensions**

2000/SP01 32mm UNIVERSAL STRIKE

### **Accessories**

2000/SP0 I 32mm UNIVERSAL STRIKE

1000/SP02 45mm EXTENDED UNIVERSAL STRIKE

1000/SP03 55mm EXTENDED UNIVERSAL STRIKE

2000/SB01 STRIKE BOX

2000/TAC CIRCULARTURN

3000/REBLB LATCHBOLT REBATE KIT 13mm