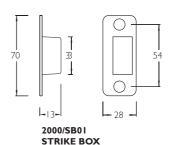

### **Accessories**

2000/SP0 I 32mm UNIVERSAL STRIKE

1000/SP02 45mm EXTENDED UNIVERSAL STRIKE

1000/SP03 55mm EXTENDED UNIVERSAL STRIKE

2000/SB01 STRIKE BOX

2000/TAC CIRCULARTURN

3000/REBLB LATCHBOLT REBATE KIT 13mm