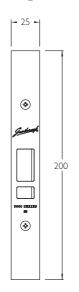

s/and or turnbuttons.

Latch is deadlatched by auxiliary bolt on closure of door.

#### **Finishes**

SS Stainless Steel

PB Polished Stainless Steel

**PS** Polished Brass

#### Latchbolt

14mm Sintered Stainless Steel.

#### Backsets Available

60mm.

### **Cylinders**

Cylinders are Oval Type used in Australian Mortice Locks and can be interchanged with other specially keyed Cylinders.

Cylinders can be supplied with or without the Lock. Gainsborough C4/6 Pin Standard profile, Straight Six Restricted Profile or the GR9/5 Pin Profile to match other Gainsborough products.

Unlike other Australian Type Mortice Locks, the Gainsborough 2000 and 3000 Series Range of Locking Latches feature the Cylinder below the Handle/Knob for ease of operation and convenience.

### **Limiting Dimensions**







2000/SP01 32mm UNIVERSAL STRIKE







# 3900 Series NIGHTLATCHES

## **3900 Series Mortice Nightlatches**

| PRODUCT                  | DESCRIPTION                                     | CATALOGUE NO. |
|--------------------------|-------------------------------------------------|---------------|
| Nightlatch               | Cylinder and Turnbutton.                        |               |
|                          | Key retracts latch from outside.                | 39CA          |
|                          | Auxiliary bolt deadlatches when door is closed. |               |
| Communicating Nightlatch | Double Cylinder.                                |               |
|                          | Key retracts latch from both sides.             | 39CC          |
|