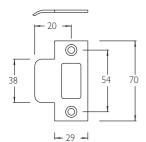

### **Accessories**

2000/SP0 I 32mm UNIVERSAL STRIKE

1000/SP02 45mm EXTENDED UNIVERSAL STRIKE

1000/SP03 55mm EXTENDED UNIVERSAL STRIKE

2000/SB01 STRIKE BOX

2000/TAC CIRCULARTURN

3000/REBLB LATCHBOLT REBATE KIT 13mm