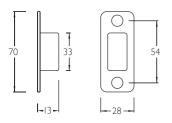

### **Limiting Dimensions**

2000/SP01 32mm UNIVERSAL STRIKE

### **Accessories**

2000/SP0 I 32mm UNIVERSAL STRIKE

1000/SP02 45mm EXTENDED UNIVERSAL STRIKE

1000/SP03 55mm EXTENDED UNIVERSAL STRIKE

2000/SB01 STRIKE BOX

2000/TAC CIRCULARTURN

3000/REBLB LATCHBOLT REBATE KIT 13mm