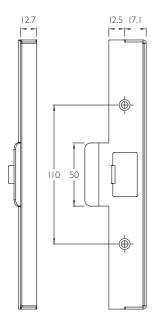

|
| Exit Nightlatch          | Turnbutton Inside.                              |               |
|                          | Turnbutton retracts latch from inside.          | 390A          |
|                          | Auxiliary bolt deadlatches when door is closed. |               |
|                          |                                                 |               |

**Finish Codes: PB** Polished Brass **PS** Polished Stainless Steel **SS** Stainless Steel **Note:** Add finish code to above to form complete catalogue number e.g. 39CA PS





# 3000 Series CYLINDER MORTICE LOCKS

### **Accessories**



2000/SP0 I 32mm UNIVERSAL STRIKE



1000/SP02 45mm EXTENDED UNIVERSAL STRIKE



1000/SP03 55mm EXTENDED UNIVERSAL STRIKE



2000/SB01 STRIKE BOX



2000/TAC CIRCULARTURN



3000/REBLB LATCHBOLT REBATE KIT 13mm