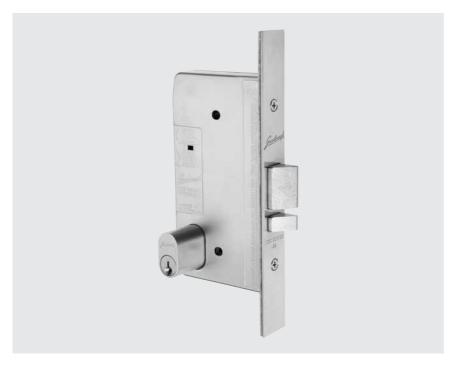

# 3900 Series NIGHTLATCHES

Deadlatching nightlatch, featuring a latchbolt which can be retracted by a series of cylinders/and or turnbuttons.

Latch is deadlatched by auxiliary bolt on closure of door.

# 3900 Series NIGHTLATCHES

## **3900 Series Mortice Nightlatches**

| PRODUCT                  | DESCRIPTION                                     | CATALOGUE NO. |
|--------------------------|-------------------------------------------------|---------------|
| Nightlatch               | Cylinder and Turnbutton.                        |               |
|                          | Key retracts latch from outside.                | 39CA          |
|                          | Auxiliary bolt deadlatches when door is closed. |               |
| Communicating Nightlatch | Double Cylinder.                                |               |
|                          | Key retracts latch from both sides.             | 39CC          |
|                          | Auxiliary bolt deadlatches when door is closed. |               |
|                          | Non handed.                                     |               |
| Cylinder Nightlatch      | Cylinder Outside.                               |               |
|                          | Key retracts latch from outside.                | 39CO          |
|                          | Auxiliary bolt deadlatches when door is closed. |               |
| Cylinder Nightlatch      | Cylinder Inside.                                |               |
|                          | Key retracts latch from inside.                 | 39OC          |
|                          | Auxiliary bolt deadlatches when door is closed. |               |
| Exit Nightlatch          | Turnbutton Inside.                              |               |
|                          | Turnbutton retracts latch from inside.          | 390A          |
|                          | Auxiliary bolt deadlatches when door is closed. |               |
|                          |                                                 |               |