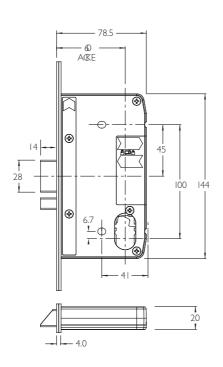

#### Latchbolt

14mm Sintered Stainless Steel.

#### Backsets Available

60mm.

### **Cylinders**

Cylinders are Oval Type used in Australian Mortice Locks and can be interchanged with other specially keyed Cylinders.

Cylinders can be supplied with or without the Lock. Gainsborough C4/6 Pin Standard profile, Straight Six Restricted Profile or the GR9/5 Pin Profile to match other Gainsborough products.

Unlike other Australian Type Mortice Locks, the Gainsborough 2000 and 3000 Series Range of Locking Latches feature the Cylinder below the Handle/Knob for ease of operation and convenience.