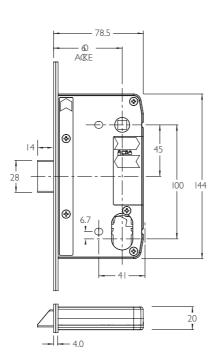

### **Limiting Dimensions**

#### **Backsets Available**

60mm.

A passage latch for maatching case dimensions of the 3000 series mortice lock

No locking capability but with heavy duty spring.