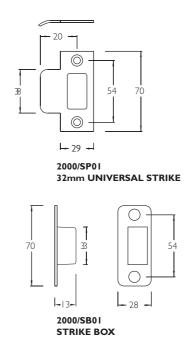

## 3600 Series PASSAGE LATCH



#### **Finishes**

SS Stainless Steel

PB Polished Stainless Steel

PS Polished Brass

#### Latchbolt

14mm Sintered Stainless Steel.

#### **Backsets Available**

60mm.

A passage latch for maatching case dimensions of the 3000 series mortice lock

No locking capability but with heavy duty spring.

### **Limiting Dimensions**











# 3600 Series PASSAGE LATCH

## 3600 Series Passage Latch

| PRODUCT     | DESCRIPTION                                             | CATALOGUE NO. |
|-------------|---------------------------------------------------------|---------------|
| Passage Set | Non Locking.                                            |               |
|             | Latchbolt operated by handles either side at all times. | 3600          |

**Finish Codes: PB** Polished Brass **PS** Polished Stainless Steel **SS** Stainless Steel **Note:** Add finish code to above to form complete catalogue number e.g. 3600 SS