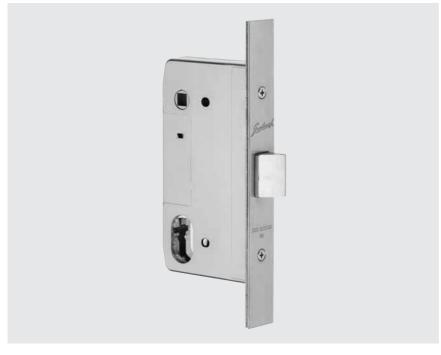

#### **Backsets Available**

60mm.

A passage latch for maatching case dimensions of the 3000 series mortice lock

No locking capability but with heavy duty spring.

## 3600 Series Passage Latch

| PRODUCT     | DESCRIPTION                                             | CATALOGUE NO. |
|-------------|---------------------------------------------------------|---------------|
| Passage Set | Non Locking.                                            |               |
|             | Latchbolt operated by handles either side at all times. | 3600          |