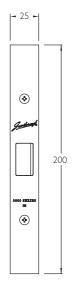

## 3600 Series PASSAGE LATCH



#### **Finishes**

SS Stainless Steel

PB Polished Stainless Steel

PS Polished Brass

#### Latchbolt

14mm Sintered Stainless Steel.

#### **Backsets Available**

60mm.

A passage latch for maatching case dimensions of the 3000 series mortice lock

No locking capability but with heavy duty spring.

### **Limiting Dimensions**











# 3600 Series PASSAGE LATCH

## 3600 Series Passage Latch

| PRODUCT     | DESCRIPTION                                             | CATALOGUE NO. |
|-------------|---------------------------------------------------------|---------------|
| Passage Set | Non Locking.                                            |               |
|             | Latchbolt operated by handles either side at all times. | 3600          |

**Finish Codes: PB** Polished Brass **PS** Polished Stainless Steel **SS** Stainless Steel **Note:** Add finish code to above to form complete catalogue number e.g. 3600 SS