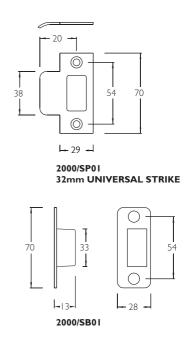

### **2600 Series Mortice Passage Latch**

| PRODUCT     | DESCRIPTION                               | CATALOGUE NO. |
|-------------|-------------------------------------------|---------------|
| Passage Set | 2600 Passage Set Plain Latch.             |               |
|             | Latchbolt operated by handles both sides. | 2600          |