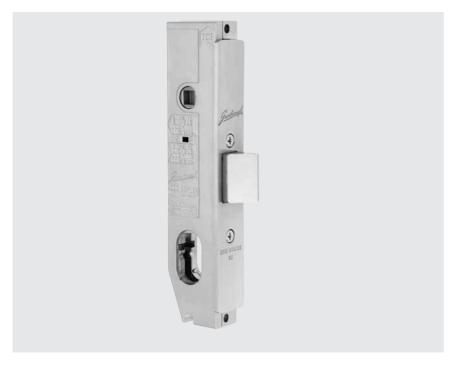

## 2600 Series NARROW STILE MORTICE LOCKS

#### Latchbolt

14mm Standard latchbolt

#### **Backsets Available**

23mm.

Passage latch.

No latching handle/knob.

Retracts latch from either side.

No deadlatching available.