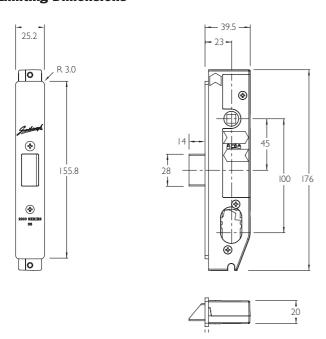

#### **Limiting Dimensions**

#### **Backsets Available**

23mm.

Passage latch.

No latching handle/knob.

Retracts latch from either side.

No deadlatching available.