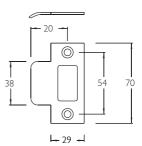

### **Limiting Dimensions**

#### Latchbolt

14mm Standard latchbolt

Backsets Available 23mm.