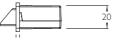

Combination locks and latches.

Available in a range of funcions for entry doors where egress is not is not required.

Knob or snib locks both inside and outside handles/knobs.

Locks are deadlatched upon closing of door.

### **Limiting Dimensions**







#### **Finishes**

| SS | Stainless Steel          |
|----|--------------------------|
| PB | Polished Stainless Steel |
| PS | Polished Brass           |

When ordering, add relevant finish code to form complete catalogue number.

List escutcheons and turnbuttons separately - Refer to page 3.15, 3.25 and 3.30.

#### Latchbolt

14mm Standard latchbolt

Backsets Available 23mm.

### **Special Keying**

Each locking function can be specially keyed in a Gainsborough 6 pin tumbler system to meet the needs of commercial or residential building requirements. Locks can be keyed alike, master keyed, grand master keyed, maison keyed and project keyed – Refer to page 1.5 for details.

GR9 Profile also available for keying to residential series locksets.



2000/SP01 32mm UNIVERSAL STRIKE





Gain