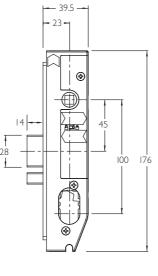

Combination locks and latches.

Available in a range of funcions for entry doors where egress is not is not required.

Knob or snib locks both inside and outside handles/knobs.

Locks are deadlatched upon closing of door.

### **Limiting Dimensions**







#### **Finishes**

| SS | Stainless Steel          |
|----|--------------------------|
| PB | Polished Stainless Steel |
| PS | Polished Brass           |

When ordering, add relevant finish code to form complete catalogue number.

List escutcheons and turnbuttons separately - Refer to page 3.15, 3.25 and 3.30.

#### Latchbolt

14mm Standard latchbolt

Backsets Available 23mm.

### **Special Keying**

Each locking function can be specially keyed in a Gainsborough 6 pin tumbler system to meet the needs of commercial or residential building requirements. Locks can be keyed alike, master keyed, grand master keyed, maison keyed and project keyed – Refer to page 1.5 for details.

GR9 Profile also available for keying to residential series locksets.



2000/SP01 32mm UNIVERSAL STRIKE





Ga