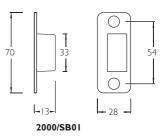

GR9 Profile also available for keying to residential series locksets.

2000/SP01 32mm UNIVERSAL STRIKE

Gainsborough