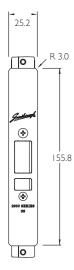

Combination locks and latches.

Available in a range of funcions for entry doors where egress is not is not required.

Knob or snib locks both inside and outside handles/knobs.

Locks are deadlatched upon closing of door.

### **Limiting Dimensions**







#### **Finishes**

| SS | Stainless Steel          |
|----|--------------------------|
| PB | Polished Stainless Steel |
| PS | Polished Brass           |

When ordering, add relevant finish code to form complete catalogue number.

List escutcheons and turnbuttons separately - Refer to page 3.15, 3.25 and 3.30.

#### Latchbolt

14mm Standard latchbolt

Backsets Available 23mm.

### **Special Keying**

Each locking function can be specially keyed in a Gainsborough 6 pin tumbler system to meet the needs of commercial or residential building requirements. Locks can be keyed alike, master keyed, grand master keyed, maison keyed and project keyed – Refer to page 1.5 for details.

GR9 Profile also available for keying to residential series locksets.



2000/SP01 32mm UNIVERSAL STRIKE