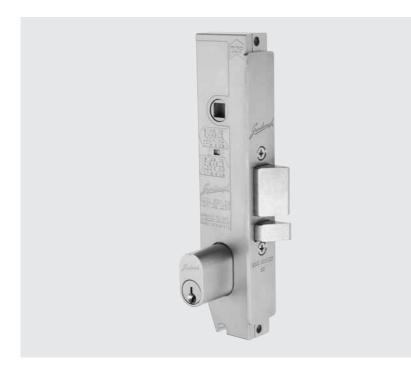

Combination locks and latches.

Available in a range of funcions for entry doors where egress is not is not required.

Knob or snib locks both inside and outside handles/knobs.

Locks are deadlatched upon closing of door.

## **2500 Series Mortice Combination Locks**

| PRODUCT                       | DESCRIPTION                                                                                                                                   | CATALOGUE NO. |
|-------------------------------|-----------------------------------------------------------------------------------------------------------------------------------------------|---------------|
| <b>Office Locking Latch</b>   | Cylinder and Turnbutton.                                                                                                                      |               |
|                               | Latchbolt operated by handles either side.<br>Both handles are locked or unlocked by<br>either key from outside or turnbutton inside.         | 25 <b>JA</b>  |
|                               | Auxiliary bolt deadlatches when door is closed.                                                                                               |               |
| Entrance Locking Latch        | Cylinder and Turnbutton.                                                                                                                      |               |
| (With dual function)          | Latchbolt operated by handles either side.<br>Both handles are locked or unlocked by<br>turnbutton inside. Key outside retracts latch.*       | 25KA          |
|                               | *Key from outside can be rotated thus retracts<br>latchbolt or unlocks outside handle. (A counter<br>action for vandalism to outside handle). |               |
|                               | Auxiliary bolt deadlatches when door is closed.                                                                                               |               |
| Patio Lock                    | Cylinder Outside.                                                                                                                             |               |
|                               | Latchbolt operated by handles either side.<br>Both handles are locked or unlocked by<br>cylinder outside.                                     | 25VO          |
|                               | Auxiliary bolt deadlatches when door is closed.                                                                                               |               |
| Entrance Lock Double Cylinder | Double Cylinder.                                                                                                                              |               |
|                               | Latchbolt operated by handles either side.<br>Both handles are locked or unlocked by<br>key from inside.                                      | 25 <b>CV</b>  |
|                               | Key outside retracts latchbolt.                                                                                                               |               |
|                               | Auxiliary bolt deadlatches when door is closed.                                                                                               |               |