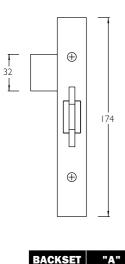

#### **Limiting Dimensions**

1000/SP06 DEADBOLT/ SLIDING STRIKE

#### Backsets Available

60mm.