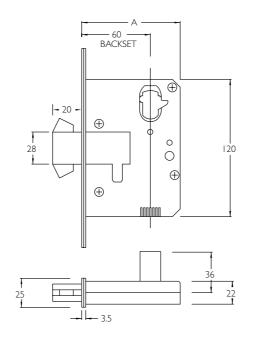

#### **Limiting Dimensions**

1000/SP06 DEADBOLT/ SLIDING STRIKE

#### Backsets Available

60mm.