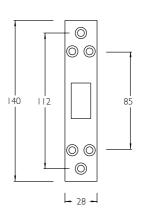

ed by a series of cylinders and/or turnbuttons. The deadbolt has claws fitted to the bolt which protrude or retract behind the strike.

#### Finishes

**CP** Chrome Plate

SC Satin Chrome Plate

PB Polished Brass

When ordering, add relevant finish code to form complete catalogue number.

List escutcheons and turnbuttons separately – Refer to page 3.15, 3.25 and 3.31.

#### Deadbolt

Deadlocking deadbolt. Stainless steel jaws.

#### Backsets Available

60mm.

#### Special Keying

Each locking function can be specially keyed in a Gainsborough 6 pin tumbler system to meet the needs of commercial or residential building requirements. Locks can be keyed alike, master keyed, grand master keyed, maison keyed and project keyed – Refer to page 1.5 for details.

#### **Limiting Dimensions**









1000/SP06 DEADBOLT/ SLIDING STRIKE



# 1800 Series SLIDING DOOR LOCKS

### **1800 Series Mortice Sliding Door Locks**

| PRODUCT                       | DESCRIPTION                                                                                                                | CATALOGUE NO. |
|-------------------------------|----------------------------------------------------------------------------------------------------------------------------|---------------|
| Sliding Deadlock              | Cylinder and Turnbutton.  Key locks and unlocks deadbolt from outside.  Turnbutton locks and unlocks deadbolt from inside. | 18CA          |
| Glass Door Deadlock           | Double Cylinder.  Key locks and unlocks deadbolt from both sides.