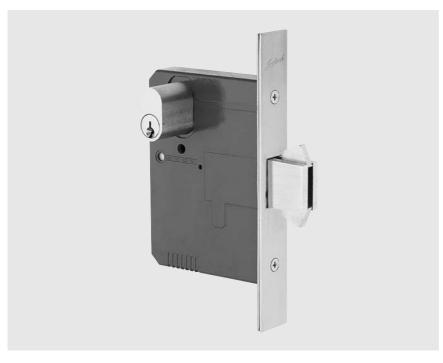

## 1800 Series SLIDING DOOR LOCKS

This series is available in a range of functions to suit sliding door applications. Locks are deadlocked by a series of cylinders and/or turnbuttons. The deadbolt has claws fitted to the bolt which protrude or retract behind the strike.

#### Deadbolt

Deadlocking deadbolt. Stainless steel jaws.