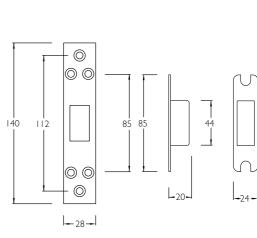

### **Limiting Dimensions**

1000/SP06 DEADBOLT/ SLIDING STRIKE

1000/SB02 STRIKE BOX