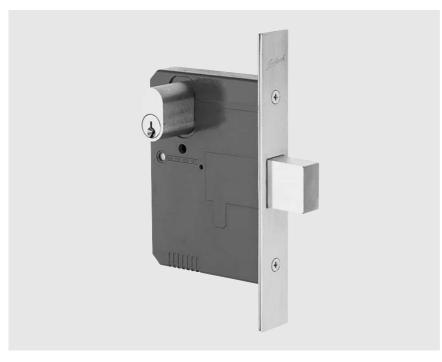

## 1700 Series DEADBOLT LOCKS

Deadbolts include a rectangular bolt of stainless steel construction with 20mm projection. The locks are deadlocked by a series of cylinders and/or turnbuttons. Lock does not latch as with latching type locks.

### Deadbolt

20mm deadbolt projection.

## 1700 Series Mortice Deadbolt Locks

| PRODUCT               | DESCRIPTION                                        | CATALOGUE NO. |
|-----------------------|----------------------------------------------------|---------------|
| Deadbolt              | Cylinder and Turnbutton.  Key locks and unlocks    | 17CA          |
|                       | deadbolt from outside.                             |               |
|                       | Turnbutton locks and unlocks deadbolt from inside. |               |
| Glass Door Deadbolt   | Double Cylinder.                                   |               |
|                       | Key locks and unlocks deadbolt from both sides.    | 17CC          |
| Lock Up Shop Deadbolt | Cylinder Outside.                                  |               |
|                       | Key locks and unlocks deadbolt from outside.       | 17CO          |
| Lock Up Shop Deadbolt | Cylinder Inside.                                   |               |
|                       | Key locks and unlocks deadbolt from inside.        | 17OC          |
| Exit Deadbolt         | Turnbutton Inside.                                 |               |
|                       | Turnbutton locks and unlocks deadbolt from inside. | I7OA          |