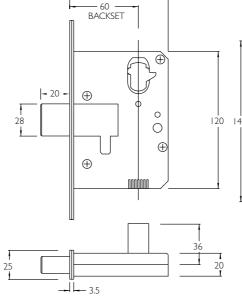

### Deadbolt

20mm deadbolt projection.

### **Backsets Available**

60mm.

### **Limiting Dimensions**

1000/SP06 DEADBOLT/ SLIDING STRIKE

1000/SB02 STRIKE BOX