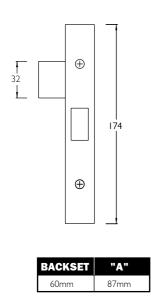

### **Backsets Available**

60mm.

### **Limiting Dimensions**

1000/SP06 DEADBOLT/ SLIDING STRIKE

1000/SB02 STRIKE BOX