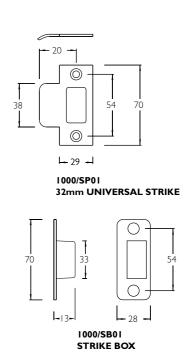

## 1100 Series PASSAGE LATCH



A passage type latch for matching the case dimensions of the range of mortice locks. Features heavy duty springs and same latching as previous latching type locks, but without deadlatching auxiliary bolt.

#### **Finishes**

**CP** Chrome Plate

SC Satin Chrome Plate

PB Polished Brass

When ordering, add relevant finish code to form complete catalogue number.

#### Latchbolt

14mm Standard Latchbolt.

#### **Limiting Dimensions**









# 1100 Series PASSAGE LATCH

### 1100 Series Passage Latch

| PRODUCT     | DESCRIPTION                                             | CATALOGUE NO. |
|-------------|---------------------------------------------------------|---------------|
| Passage Set | Non Locking.                                            |               |
| •           | Latchbolt operated by handles either side at all times. | 1100          |
|             | Non handed. Non deadlatching.                           |               |

**Finish Codes:** CP Chrome Plate SC Satin Chrome Plate PB Polished Brass Note: Add finish code to above to form complete catalogue number e.g. I 100 CP.