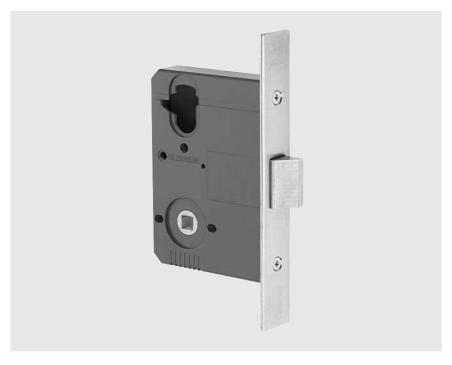

## 1100 Series PASSAGE LATCH

A passage type latch for matching the case dimensions of the range of mortice locks. Features heavy duty springs and same latching as previous latching type locks, but without deadlatching auxiliary bolt.

### 1100 Series Passage Latch

| PRODUCT     | DESCRIPTION                                             | CATALOGUE NO. |
|-------------|---------------------------------------------------------|---------------|
| Passage Set | Non Locking.                                            |               |
| •           | Latchbolt operated by handles either side at all times. | 1100          |
|             | Non handed. Non deadlatching.                           |               |