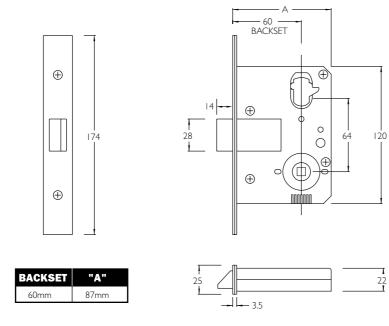

## 1100 Series PASSAGE LATCH



A passage type latch for matching the case dimensions of the range of mortice locks. Features heavy duty springs and same latching as previous latching type locks, but without deadlatching auxiliary bolt.

#### **Finishes**

**CP** Chrome Plate

SC Satin Chrome Plate

PB Polished Brass

When ordering, add relevant finish code to form complete catalogue number.

#### Latchbolt

14mm Standard Latchbolt.

#### **Limiting Dimensions**









# 1100 Series PASSAGE LATCH

### 1100 Series Passage Latch

| PRODUCT     | DESCRIPTION                                             | CATALOGUE NO. |
|-------------|---------------------------------------------------------|---------------|
| Passage Set | Non Locking.                                            |               |
| •           | Latchbolt operated by handles either side at all times. | 1100          |
|             | Non handed. Non deadlatching.                           |               |

**Finish Codes:** CP Chrome Plate SC Satin Chrome Plate PB Polished Brass Note: Add finish code to above to form complete catalogue number e.g. I 100 CP.